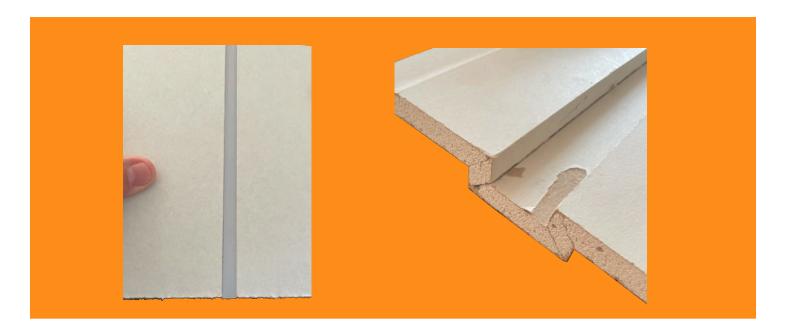

## THE GROOVE

## Custom Linear Fire Rated Drywall Profiles

These customizable Fire Rated Drywall profiles are designed to work in conjunction with a wide array of linear architectural products. In an era of fine lines, trimless drywall installations and strict fire codes, we needed an easier way to bring it all together. The Groove, does just that!

From the creation of trimless recessed track lighting installations to fire rated ceiling and wall details, the Groove can be customized to fit your needs.

To get us in the groove, provide our team with the outer dimensions of your linear Aluminum, Wood, Light Fixture, or Track System. This information will allow us to get the groove flowing.

## **Drywall Profile Specification Details**

| <b>GROOVE -</b> |                                                 | - |                   | X |                   |
|-----------------|-------------------------------------------------|---|-------------------|---|-------------------|
|                 | Sections<br>Up To<br>8' Long<br>(2' Increments) |   | WIDTH<br>(Inches) |   | DEPTH<br>(Inches) |