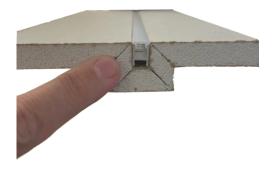

## THE GROOVE

## Custom Linear Fire Rated Drywall Profiles

These customizable Fire Rated Drywall profiles are designed to work in conjunction with a wide array of linear architectural products. In an era of fine lines, trimless drywall installations and strict fire codes, we needed an easier way to bring it all together. The Groove, does just that!

From the creation of trimless recessed track lighting installations to fire rated ceiling and wall details, the Groove can be customized to fit your needs.

To get us in the groove, provide our team with the outer dimensions of your linear Aluminum, Wood, Light Fixture, or Track System. This information will allow us to get the groove flowing.